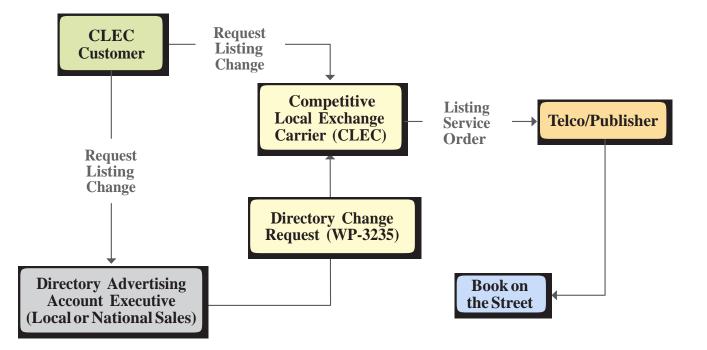

#### Competitive Local Exchange Carriers (CLECs)

Due to the federal deregulation, the White Pages listing process has become increasingly complex due to the increase in competition with competitive local exchange carriers (CLECs). CLECs operate as a reseller of the incumbent local exchange carrier's telecommunications services, or enters the market as a facilities-based provider. The diagram below shows the process flow of a Directory Listing Change Request Form (WP-3235) when a CLEC is involved. (See page 25.0.34)